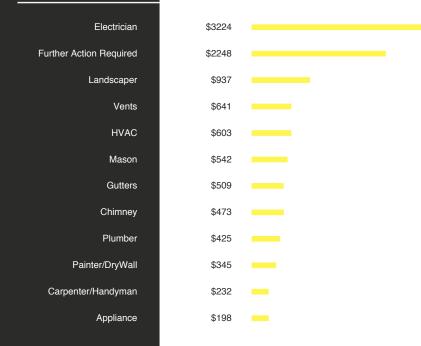

## Summary

WHOLE HOME ESTIMATE:

\$9,217

Prepared for: Mr Eric Sample | Prepared by: Paul Jackson.

| Item                                             | Pg Action                                                                                                   | Price |
|--------------------------------------------------|-------------------------------------------------------------------------------------------------------------|-------|
| MASON                                            |                                                                                                             |       |
| Foundation wall imperfections                    | 0 Beam patch at exposed cables or rebar, cracks and corner pops                                             | \$    |
|                                                  |                                                                                                             |       |
|                                                  | Sub-Total (Mason)                                                                                           | \$    |
| CARPENTER/HANDYMAN                               |                                                                                                             |       |
| Doors need adjusting and servicing               | 8 Adjust noted doors throughout property including weatherstripping and door stops                          |       |
| Access ladder needs servicing                    | 11 Service pull down stairs for correct nails and lag bolts, repair, adjust for correct seal and insulation | \$    |
|                                                  | Sub-Total (Carpenter/Handyman)                                                                              | \$    |
| ELECTRICIAN                                      |                                                                                                             |       |
| Double lugging                                   | 8 Re wire so as not to have two wires going to one breaker                                                  | 9     |
| Change out Federal Pacific panel                 | 8 Remove federal pacific panel and install a panel up to code                                               |       |
| Outlets or switches with deficiencies            | 16 Repair noted outlets and switches for deficiencies and plates                                            | 5     |
|                                                  | Sub-Total (Electrician)                                                                                     | \$3   |
| PAINTER/DRYWALL                                  |                                                                                                             |       |
| Exterior caulk and seal is missing in some areas | 8 Caulk penetrations and openings, windows, electrical fixtures, piping, vents, seams at siding and trim    | \$    |
|                                                  | Sub-Total (Painter/DryWall)                                                                                 | S     |
| PLUMBER                                          |                                                                                                             |       |
| Sediment or gas drip leg needed                  | 5 Install gas drip leg at water heater                                                                      | 9     |
| Gas flex pipe used at Heater                     | 7 Change to iron pipe through the opening to improve safety                                                 | \$    |
|                                                  | Sub-Total (Plumber)                                                                                         | ŝ     |
| НУАС                                             |                                                                                                             |       |
| No sediment trap                                 | 8 Install sediment trap at gas supply in noted areas                                                        | 5     |
| No sediment trap                                 | 8 Install sediment trap at gas supply in noted areas                                                        | \$    |
| Coils are dirty or damaged on AC                 | 8 Service call to clean and repair coils and improve air flow, install insulation where needed              |       |
|                                                  |                                                                                                             |       |

Prepared for: Mr Eric Sample | Prepared by: Paul Jackson.

| ŧ Item                                            | Pg Action                                                                   | Price   |
|---------------------------------------------------|-----------------------------------------------------------------------------|---------|
| LANDSCAPER                                        |                                                                             |         |
| 3 Tiles are cracked or missing                    | 8 Repair and install noted areas                                            | \$34    |
| 4 Lot does not facilitate proper drainage         | 12 Dig swales into lot to drain water and level out high or low soil levels | \$59    |
|                                                   | Sub-Total (Landscaper)                                                      | \$93    |
| CHIMNEY                                           |                                                                             |         |
| 5 Fireplace damper missing bracket                | 14 Install Clamp on damper for safety                                       | \$12    |
| 6 Chimney cleaning recommended                    | 14 Full chimney sweep                                                       | \$34    |
|                                                   | Sub-Total (Chimney)                                                         | \$47    |
| APPLIANCE                                         |                                                                             |         |
| 7 No antisiphon loop at drain line for dishwasher | 6 Install anti siphon or vacuum break                                       | \$8     |
| 8 Dishwasher needs servicing                      | 6 Service noted items                                                       | \$10    |
|                                                   | Sub-Total (Appliance)                                                       | \$19    |
| GUTTERS                                           |                                                                             |         |
| 9 Leave or debris in the gutters and downspouts   | 12 Clean out gutters and downspouts, general service and repair             | \$32    |
| 0 Downspouts extensions needed                    | 12 Install extension to divert water                                        | \$18    |
|                                                   | Sub-Total (Gutters)                                                         | \$50    |
| VENTS                                             |                                                                             |         |
| 1 Insufficient attic ventilation                  | 11 Install more vents                                                       | \$64    |
|                                                   | Sub-Total (Vents)                                                           | \$64    |
| FURTHER ACTION REQUIRED                           |                                                                             |         |
| 2 Structural engineering inspection               | 2 Inspect structural support and recommend repairs                          | \$78    |
| 3 Intrusive stucco inspection                     | 2 Remove and drill sections of stucco to test moisture levels               | \$1,18  |
| 4 Hydrostatic test of sewer line                  | 5 Inspect drain system                                                      | \$27    |
|                                                   | Sub-Total (Further Action Required)                                         | \$2,24  |
|                                                   | Total                                                                       | \$10,37 |