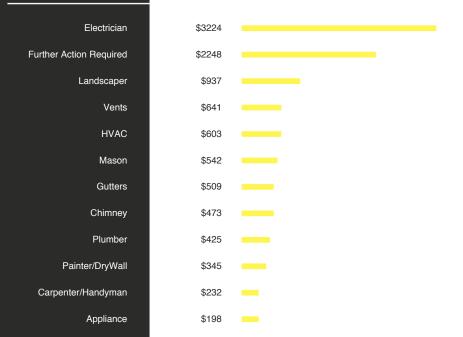

## WHOLE HOME ESTIMATE:

\$9,217

| #  | Item                                             | Pg                     | Action                                                                                 | Price                                                                                                                             |  |  |
|----|--------------------------------------------------|------------------------|----------------------------------------------------------------------------------------|-----------------------------------------------------------------------------------------------------------------------------------|--|--|
|    |                                                  |                        |                                                                                        |                                                                                                                                   |  |  |
|    | MASON                                            | O. Berneralde de       |                                                                                        | <b>\$5.40</b>                                                                                                                     |  |  |
| 1  | Foundation wall imperfections                    | 0 Beam patch at ex     | posed cables or rebar, cracks and corner pops                                          | \$542                                                                                                                             |  |  |
|    | Sub-Total (Mason)                                |                        |                                                                                        |                                                                                                                                   |  |  |
|    |                                                  |                        |                                                                                        |                                                                                                                                   |  |  |
|    | CARPENTER/HANDYMAN                               |                        |                                                                                        |                                                                                                                                   |  |  |
|    | Doors need adjusting and servicing               |                        | s throughout property including weatherstripping and door stops                        | \$109                                                                                                                             |  |  |
| 3  | Access ladder needs servicing                    | 11 Service pull down   | stairs for correct nails and lag bolts, repair, adjust for correct seal and insulation | \$123                                                                                                                             |  |  |
|    |                                                  | Sub-Total (Carpe       | nter/Handyman)                                                                         | \$232                                                                                                                             |  |  |
|    |                                                  | Sub-Total (Carpe       | men namy many                                                                          | Ψ <b>2</b> 32                                                                                                                     |  |  |
|    | ELECTRICIAN                                      |                        |                                                                                        |                                                                                                                                   |  |  |
| 4  | Double lugging                                   | 8 Re wire so as not    | to have two wires going to one breaker                                                 | \$148                                                                                                                             |  |  |
| 5  | Change out Federal Pacific panel                 | 8 Remove federal p     | acific panel and install a panel up to code                                            | \$2,958                                                                                                                           |  |  |
| 6  | Outlets or switches with deficiencies            | 16 Repair noted outle  | ets and switches for deficiencies and plates                                           | \$118                                                                                                                             |  |  |
|    |                                                  | Sub-Total (Electi      | ician)                                                                                 | \$3,224                                                                                                                           |  |  |
|    |                                                  | oub rotal (Liceti      | iolan,                                                                                 | ψ0,224                                                                                                                            |  |  |
|    | PAINTER/DRYWALL                                  |                        |                                                                                        |                                                                                                                                   |  |  |
| 7  | Exterior caulk and seal is missing in some areas | 8 Caulk penetration    | s and openings, windows, electrical fixtures, piping, vents, seams at siding and trim  | \$345                                                                                                                             |  |  |
|    |                                                  | Sub-Total (Paint       | or/DestWall)                                                                           | \$345                                                                                                                             |  |  |
|    |                                                  | Sub-Total (Failt       | ni jiyanij                                                                             | <del>-</del> |  |  |
|    | PLUMBER                                          |                        |                                                                                        |                                                                                                                                   |  |  |
| 8  | Sediment or gas drip leg needed                  | 5 Install gas drip leg | at water heater                                                                        | \$198                                                                                                                             |  |  |
| 9  | Gas flex pipe used at Heater                     | 7 Change to iron pi    | e through the opening to improve safety                                                | \$227                                                                                                                             |  |  |
|    |                                                  | Sub-Total (Plum        | ner)                                                                                   | \$425                                                                                                                             |  |  |
|    |                                                  | odb Total (Tidill      |                                                                                        | Q423                                                                                                                              |  |  |
|    | HVAC                                             |                        |                                                                                        |                                                                                                                                   |  |  |
| 10 | No sediment trap                                 | 8 Install sediment tr  | ap at gas supply in noted areas                                                        | \$199                                                                                                                             |  |  |
| 11 | No sediment trap                                 | 8 Install sediment tr  | ap at gas supply in noted areas                                                        | \$199                                                                                                                             |  |  |
| 12 | Coils are dirty or damaged on AC                 | 8 Service call to cle  | an and repair coils and improve air flow, install insulation where needed              | \$205                                                                                                                             |  |  |
|    |                                                  | Sub-Total (HVAC        |                                                                                        | \$603                                                                                                                             |  |  |
|    |                                                  | Sub-Total (HVAC        | <del>,</del>                                                                           | \$603                                                                                                                             |  |  |
| 1  |                                                  |                        |                                                                                        | 1                                                                                                                                 |  |  |

03-12-2019

| #  | Item                                                                        | Pg                                                      | Action                                            | Price            |
|----|-----------------------------------------------------------------------------|---------------------------------------------------------|---------------------------------------------------|------------------|
|    | LANDSCAPER                                                                  |                                                         |                                                   |                  |
| 13 | Tiles are cracked or missing                                                | 8 Repair and install noted areas                        |                                                   | \$345            |
| 14 | Lot does not facilitate proper drainage                                     | 12 Dig swales into lot to o                             | drain water and level out high or low soil levels | \$592            |
|    |                                                                             |                                                         |                                                   |                  |
|    |                                                                             | Sub-Total (Landscap                                     | per)                                              | \$937            |
|    | CHIMNEY                                                                     |                                                         |                                                   |                  |
| 15 | Fireplace damper missing bracket                                            | 14 Install Clamp on damp                                | per for safety                                    | \$128            |
| 16 | Chimney cleaning recommended                                                | 14 Full chimney sweep                                   |                                                   | \$345            |
|    |                                                                             |                                                         |                                                   |                  |
|    |                                                                             | Sub-Total (Chimney)                                     |                                                   | \$473            |
|    | APPLIANCE                                                                   |                                                         |                                                   |                  |
| 17 | No antisiphon loop at drain line for dishwasher                             | 6 Install anti siphon or v                              | racuum break                                      | \$89             |
|    | Dishwasher needs servicing                                                  | 6 Service noted items                                   |                                                   | \$109            |
|    | •                                                                           |                                                         |                                                   |                  |
|    |                                                                             | Sub-Total (Appliance                                    | e)                                                | \$198            |
|    |                                                                             |                                                         |                                                   |                  |
|    | GUTTERS                                                                     |                                                         |                                                   | ****             |
|    | Leave or debris in the gutters and downspouts  Downspouts extensions needed | 12 Clean out gutters and<br>12 Install extension to div | downspouts, general service and repair            | \$322  <br>\$187 |
| 20 | Downspouls extensions needed                                                | 12 Install extension to div                             | reit water                                        | \$107            |
|    |                                                                             | Sub-Total (Gutters)                                     |                                                   | \$509            |
|    | VENTS                                                                       |                                                         |                                                   |                  |
| 21 | Insufficient attic ventilation                                              | 11 Install more vents                                   |                                                   | \$641            |
|    |                                                                             |                                                         |                                                   |                  |
|    |                                                                             | Sub-Total (Vents)                                       |                                                   | \$641            |
|    | FURTHER ACTION REQUIRED                                                     |                                                         |                                                   |                  |
| 22 | FURTHER ACTION REQUIRED Structural engineering inspection                   | 2. Inencet etruetural euro                              | port and recommend repairs                        | \$789            |
|    | Intrusive stucco inspection                                                 |                                                         | ions of stucco to test moisture levels            | \$1,183          |
|    | Hydrostatic test of sewer line                                              | 5 Inspect drain system                                  | ions of stacco to test moisture levels            | \$276            |
|    |                                                                             |                                                         |                                                   |                  |
|    |                                                                             | Sub-Total (Further A                                    | ction Required)                                   | \$2,248          |
|    |                                                                             | Total                                                   |                                                   | \$10,377         |
|    |                                                                             |                                                         |                                                   |                  |